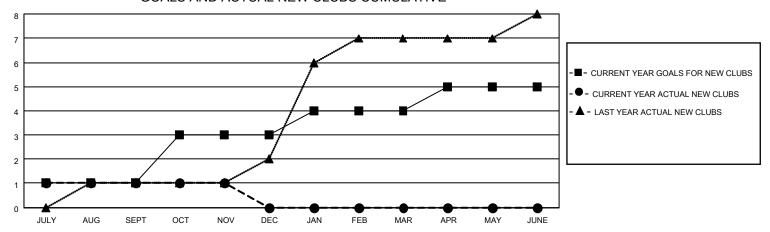

### GOALS AND ACTUAL NEW CLUBS CUMULATIVE

## District 308 A1

| Clubs RESULTS FOR 2022-2023 |   |   |   | Members RESULTS FOR 2022-2023 |    |     |    |
|-----------------------------|---|---|---|-------------------------------|----|-----|----|
|                             |   |   |   |                               |    |     |    |
| JULY/AUG/SEPT               | 1 | 1 | 3 | JULY/AUG/SEPT                 | 20 | 354 | 58 |
| OCT/NOV/DEC                 | 2 | 0 | 0 | OCT/NOV/DEC                   | 40 | 52  | 28 |
| JAN/FEB/MAR                 | 1 | 0 | 0 | JAN/FEB/MAR                   | 20 | 0   | 0  |
| APR/MAY/JUNE                | 1 | 0 | 0 | APR/MAY/JUNE                  | 20 | 0   | 0  |