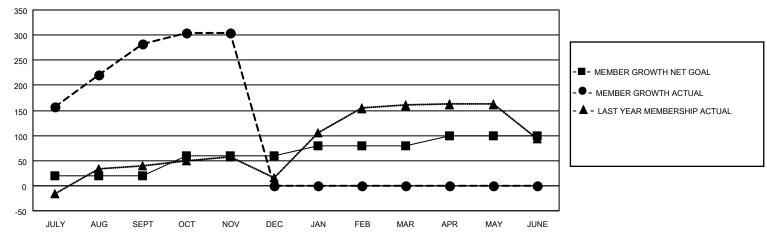

### GOALS AND ACTUAL MEMBERS CUMULATIVE

| DROPPED CLUBS: 3 |    | 47 CLUBS OF 105 ADDED 1 OR<br>MORE NEW MEMBERS | GENDER DISTRIBUTION                |                                  |  |
|------------------|----|------------------------------------------------|------------------------------------|----------------------------------|--|
|                  |    | INORE NEW MEMBERS                              | MALE<br>FEMALE                     | 1,504 (52.10%)<br>1,328 (46.00%) |  |
| DROPPED MEMBERS  |    |                                                | NON BINARY<br>PREFER NOT TO ANSWER | 0 (0.00%)<br>55 (1.91%)          |  |
| DECEASED         | 5  |                                                | THE ENTITY TO ANOWER               | 00 (1.0170)                      |  |
| CLUB CANCELLED   | 0  | CLICK HERE FOR CUMULATIVE                      | TOTAL FAMILY UNIT MEMBERS          | 3 409                            |  |
| OTHER            | 81 | MEMBERSHIP DATA                                |                                    |                                  |  |
| TOTAL            | 86 |                                                | FAMILY MEMBERS PAYING HAI          | LF DUES 236                      |  |

## District 308 A1

| Clubs RESULTS FOR 2022-2023 |   |   |   | Members RESULTS FOR 2022-2023 |    |     |    |
|-----------------------------|---|---|---|-------------------------------|----|-----|----|
|                             |   |   |   |                               |    |     |    |
| JULY/AUG/SEPT               | 1 | 1 | 3 | JULY/AUG/SEPT                 | 20 | 354 | 58 |
| OCT/NOV/DEC                 | 2 | 0 | 0 | OCT/NOV/DEC                   | 40 | 52  | 28 |
| JAN/FEB/MAR                 | 1 | 0 | 0 | JAN/FEB/MAR                   | 20 | 0   | 0  |
| APR/MAY/JUNE                | 1 | 0 | 0 | APR/MAY/JUNE                  | 20 | 0   | 0  |